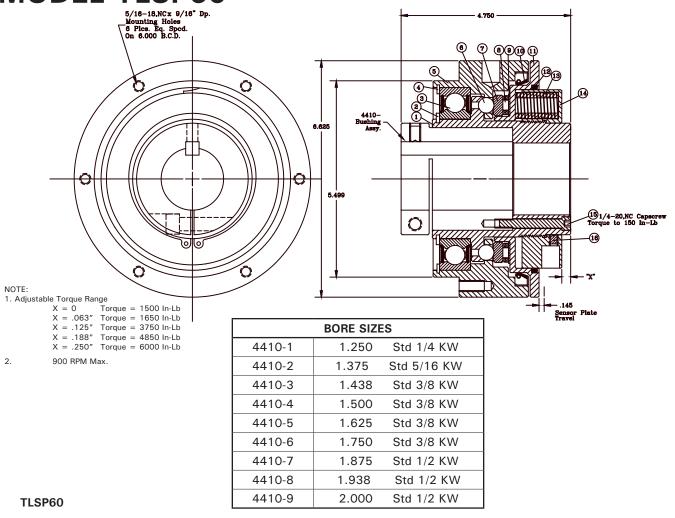

## **MODEL TLSP60**

The model TLSP60 is a totally enclosed single-position torque limiter. This unit is a ball and detent type coupling which is engaged with an adjustable spring load. The ball pattern is unsymetrical so that the two coupling halves will engage in only one rotational position. When a torque is applied which is higher than the springs can overcome the balls roll out of the detents and move a sensor plate which can be used as a signal. The coupling will reengage when the correct angular rotation is met. The spring force is adjusted by one large nut and is locked in place with setscrews. The unit requires a bushing for mounting to the shaft. See the table for the available bore sizes.

Slide the bushing onto the shaft and over the key. Position the bushing and tighten the lock-collar capscrew and keyway set-screw. Slide the unit onto the shaft and over the bushing. Install the capscrews and tighten to the specified torque. Adjust the spring-nut to the desired torque setting ( see the OX" dimension and the note) and tighten the setscrews to lock the setting.

| PARTS LIST |                |             |     |
|------------|----------------|-------------|-----|
| Item       | Description    | Part Number | Qty |
| 1.         | Hub            | 4416        | 1   |
| 2.         | Snap Ring      | 1417        | 1   |
| 3.         | Bearing        | 2508        | 1   |
| 4.         | Retaining Ring | 4418        | 1   |
| 5.         | Backplate      | 4419        | 1   |
| 6.         | Ball           | 4420        | 6   |
| 7.         | Thrust Race    | 4421        | 1   |
| 8.         | Bearing        | 4422        | 1   |
| 9.         | Washer         | 4423        | 1   |
| 10.        | Seal           | 4425        | 1   |
| 11.        | Spring Plate   | 4424        | 1   |
| 12.        | O Ring         | 2453        | 1   |
| 13.        | Spring         | 4426        | 12  |
| 14.        | Spring Nut     | 4427        | 1   |
| 15.        | Capscrew       | 1666-9      | 8   |
| 16.        | Capscrew       | 1441-5      | 3   |