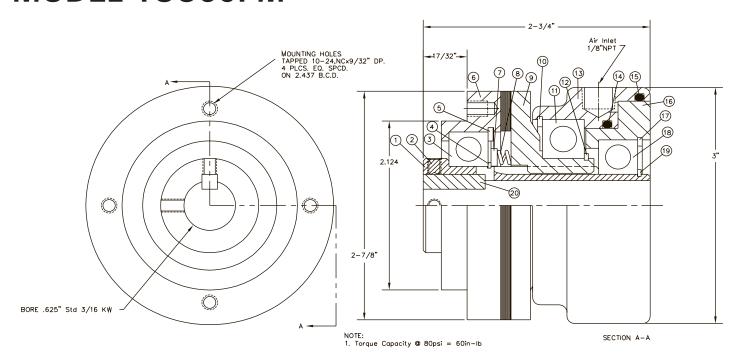

## **MODEL TSC60PM**

## **GENERAL DESCRIPTION**

The model TSC150PM is a pneumatic clutch that will couple a sheave or sprocket to a shaft when air pressure between 20psi and 80psl Is applied to the Inlet port . This model Is made with locating surfaces and a bolt hole pattern for mounting a sheave or sprocket to the output plates of the clutch and a thru-bore for mounting the unit on the shaft. The unit Is assembled and ready for mounting as shipped.

## INSTALLATION

Bolt the sheave or sprocket to the backplate of the clutch using (4) 1/4" coarse thread capscrews of the appropriate length. The tapped holes In the backplate are 7/16" deep. Coat the mounting area of the shaft with "Molykote" and install the key provided in the shaft's keyway.

Slide the unit onto the shaft and into position.

Do not use a hammer to position the unit as bearing damage may occur. Once the unit Is in position on the shaft, lock it down by tightening the set-screws.

Install the air line to the 1/8"NPT inlet port. Use a dryer and a lubricator In the air line to prevent Internal rust and promote long life. Check the unit several times after putting It into use to be sure it Is not running hot. The maximum shell temperature should be  $180\degree F$ .

| ITEM                                                          | DESCRIPTION                           | PART NO. | Qty. |
|---------------------------------------------------------------|---------------------------------------|----------|------|
| 1                                                             | Shaft*                                | 3589-(?) | 1    |
| 2                                                             | Set Screw                             | 1441-2   | 2    |
| 3                                                             | Retaining Ring**                      | 3616     | 1    |
| 4                                                             | Bearing * *                           | 2715     | 1    |
| 5                                                             | Snap Ring**                           | 3573     | 1    |
| 6                                                             | Backplate                             | 3568     | 1    |
| 7                                                             | Spacer                                | 3590     | 1    |
| 8                                                             | Spring * *                            | 2606     | 6    |
| 9                                                             | Clutch plate Assy**                   | 3571     | 1    |
| 10                                                            | Retaining Ring**                      | 3574     | 1    |
| 11                                                            | Bearing * *                           | 2717     | 1    |
| 12                                                            | Retaining Ring**                      | 2716     | 1    |
| 13                                                            | Cylinder                              | 4177     | 1    |
| 14                                                            | O Ring**                              | 2720     | 1    |
| 15                                                            | O Ring**                              | 4176     | 1    |
| 16                                                            | Piston                                | 4178     | 1    |
| 17                                                            | Retaining Ring**                      | 2714     | 1    |
| 18                                                            | Bearing * *                           | 3583     | 1    |
| 19                                                            | Snap Ring**                           | 3587     | 1    |
| 20                                                            | Key                                   | 2621-1   | 1    |
| *Bore size must be specified when ordering or for replacement |                                       |          |      |
|                                                               | Repair Kit<br>(Includes Items with**) | 4179K    |      |